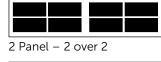

# **WINDOWS**

Cathedral\*

4 Panel – 2 over 2

Real Sunray

2 Panel - 3 over 3

False Sunray\*

2 Panel – 5 over 5

Windows shown for 1 car panel designs. Not all window will fit all door sizes. Factory will advise if there is a problem with fitting.