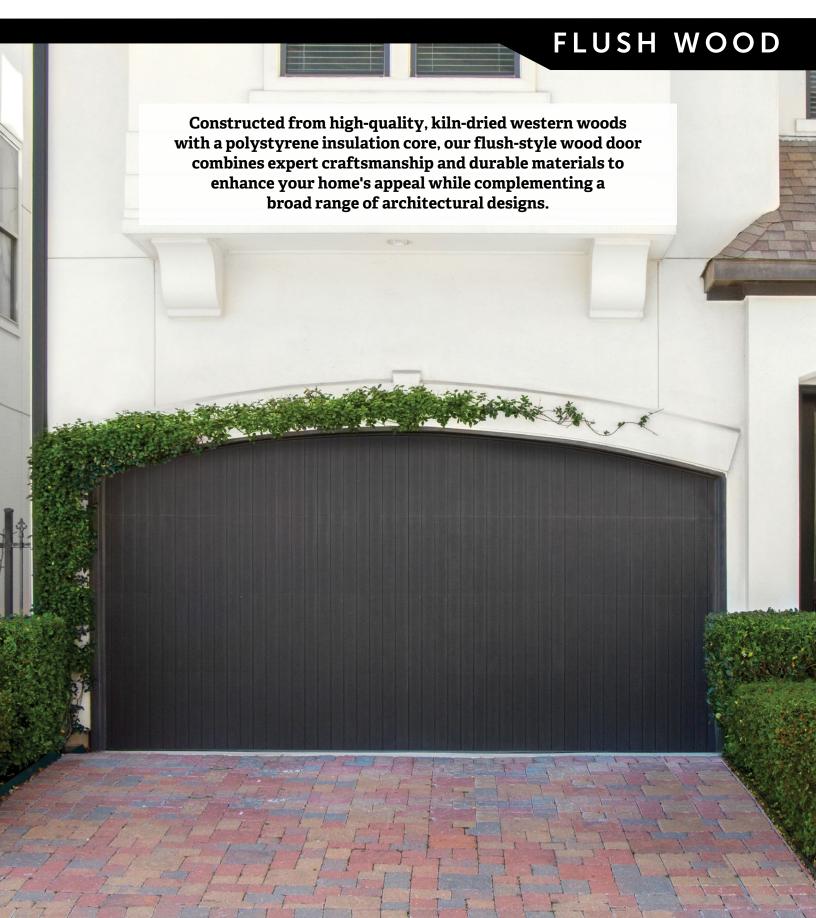

# **DOOR CONSTRUCTION**

| EXTERIOR                                   | INTERIOR               | FRAME   | TOTAL THICKNESS | PRIMING                 |
|--------------------------------------------|------------------------|---------|-----------------|-------------------------|
| 3/8" Rough Sawn Ply-<br>wood               | 1/4" Smooth<br>Plywood | 1-1/16" | 1.6875"         | Not Primed,<br>Standard |
| 5/8" T1-11<br>Plywood with 1/4"<br>Grooves | 1/4" Smooth<br>Plywood | 1-1/16" | 1.9375"         | Not Primed,<br>Standard |
| 1/4" Smooth<br>Plywood                     | 1/4" Smooth<br>Plywood | 1-1/16" | 1.5625"         | Not Primed,<br>Standard |
| 3/8" Marine<br>Grade                       | 1/4" Smooth<br>Plywood | 1-1/16" | 1.6875"         | Not Primed,<br>Standard |

- Distinctive exteriors to personalize your home
- Shiplap construction minimizes air infiltration
- Hand assembled
- External panels are pressure-bonded to framework with high-strength, waterproof adhesive