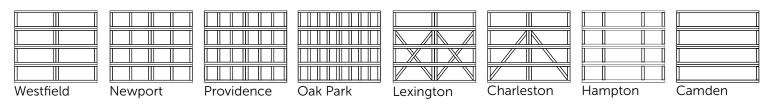

## **Choose Your Windows**

Arched Stockton Single

Clear

Obscure **Tempered** 

Satin Etched

Additional glass options: clear tempered, satin etched tempered and impact resistant.

2501 S. State Hwy. 121 Bus., Ste 200 Lewisville, TX 75067