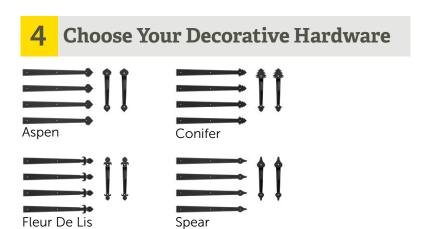

s anti-drop safety technology.

#### **Wind Load Options**





Model 9405 is available with hardware and reinforcements to comply with building codes in regions with high winds.

**Limited Lifetime Warranty** 



<sup>\*</sup>Wayne Dalton uses a calculated door section R-value for our insulated doors.



Available in 8', 9', 10', 15', 16' and 18' wide by 7', 8', 9' and 10' high. Doors measuring over 15' wide come with a double-car door design, which is equivalent to 2 single-car doors side by side.



## **Choose Your Color**

#### **Painted Finishes**













**Two-Toned Painted Finishes** 

All door sections will be painted in the color chosen. All trim pieces will be white.







Green/White

Gray/White

Clay/White

## **Choose Your Windows**













Arched Stockton Single









Clear



Obscure **Tempered** 

Satin Etched

Additional glass options: clear tempered, satin etched tempered and impact resistant.



2501 S. State Hwy. 121 Bus., Ste 200 Lewisville, TX 75067