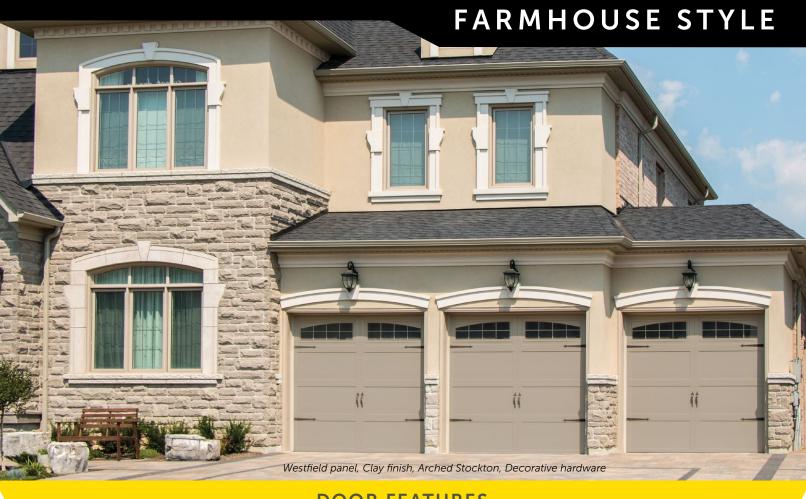

### **DOOR FEATURES**

Available in 8', 9', 10', 15', 16' and 18' wide by 7', 8', 9' and 10' high. Doors measuring over 15' wide come with a double-car door design, which is equivalent to 2 single-car doors side by side.