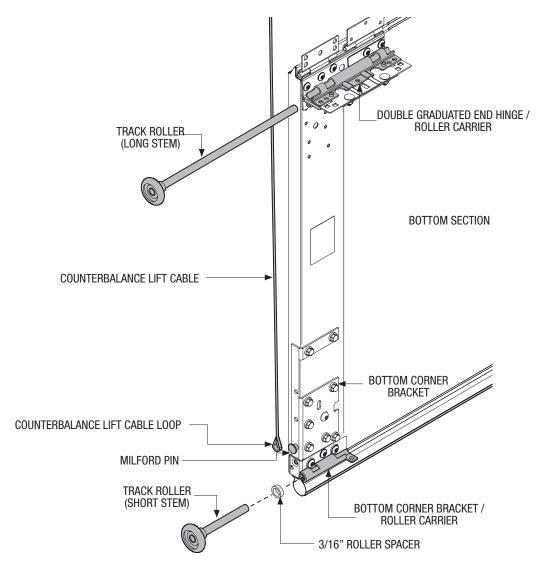

## **△ WARNING**

FAILURE TO ENSURE TIGHT FIT OF CABLE LOOP OVER MILFORD PIN COULD RESULT IN COUNTERBLANCE LIFT CABLE COMING OFF THE MILFORD PIN, ALLOWING THE DOOR TO FALL, POSSIBLY RESULTING IN SEVERE OR FATAL INJURY.

Attach the cable loop at the end of the counterbalance lift cable over the milford pin. Place one 3/16" roller spacer on the short stem track roller, and insert the roller into the bottom corner bracket/roller carrier. Insert a long stem track roller in the double end hinge at the top of the bottom section. Repeat for the right hand side.