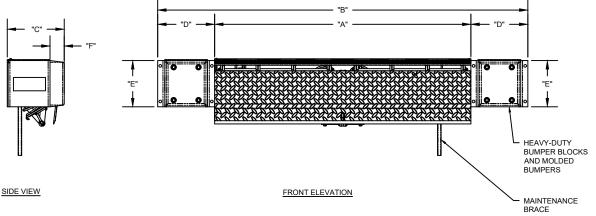

TOP VIEW

|       | EDGE OF DOCK LEVELER DIMENSIONS |                  |                                             |         |              |               |                     |
|-------|---------------------------------|------------------|---------------------------------------------|---------|--------------|---------------|---------------------|
|       | DECK<br>WIDTH                   | OVERALL<br>WIDTH | BUMPER ASSEMBLY<br>PROJECTION<br>"C" (INCH) |         | BOX<br>WIDTH | BOX<br>HEIGHT | BUMPER<br>THICKNESS |
| MODEL | "A"                             | "B"              |                                             |         | "D"          | "E"           | "F"                 |
|       | (INCH)                          | (INCH)           | 15" LIP                                     | 17" LIP | (INCH)       | (INCH)        | (INCH)              |
| E66R  | 66                              | 98               | 16                                          | 17      | 16           | 13            | 4                   |
| E72R  | 72                              | 104              | 16                                          | 17      | 16           | 13            | 4                   |

| SIDE VIEW |  |
|-----------|--|
|           |  |

|       | EDGE OF DOCK LEVELER DIMENSIONS |                  |                               |         |              |               |                     |
|-------|---------------------------------|------------------|-------------------------------|---------|--------------|---------------|---------------------|
|       | DECK<br>WIDTH                   | OVERALL<br>WIDTH | BUMPER ASSEMBLY<br>PROJECTION |         | BOX<br>WIDTH | BOX<br>HEIGHT | BUMPER<br>THICKNESS |
| MODEL | MODEL "A" "B" "C" (I            |                  | INCH)                         | "D"     | "E"          | "F"           |                     |
|       | (INCH)                          | (INCH)           | 15" LIP                       | 17" LIP | (INCH)       | (INCH)        | (INCH)              |
| E66R  | 66                              | 98               | 16                            | 17      | 16           | 13            | 4                   |
| E72R  | 72                              | 104              | 16                            | 17      | 16           | 13            | 4                   |