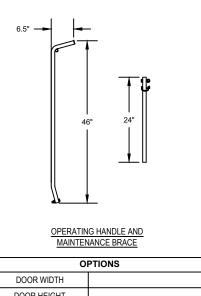

| MODELS E00WD & E72WD |       |           |  |
|----------------------|-------|-----------|--|
| DWG. NO.             | DATE: | Wayne     |  |
| SHEET                | BY:   | 🗖 Dálton. |  |

| DOOR HEIGHT  |                              |
|--------------|------------------------------|
| SIZE OPTIONS | ☐ 66" (E66R)<br>☐ 72" (E72R) |
|              |                              |