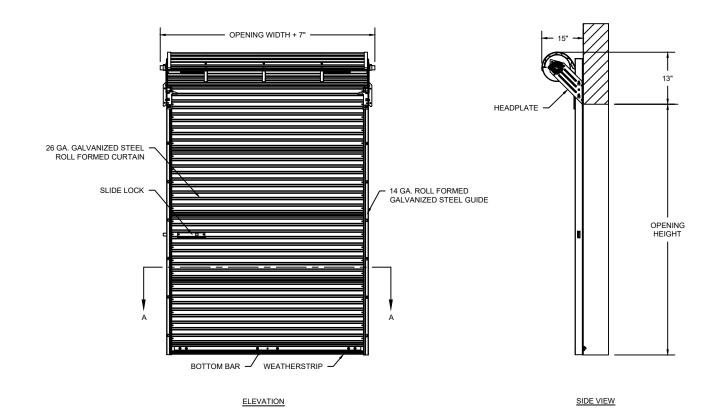

|  | MODEL | STANDARD MAX. VALUES |        |  |
|--|-------|----------------------|--------|--|
|  |       | WIDTH                | HEIGHT |  |
|  | 770SS | 10'                  | 10'    |  |

|   | COMPONENT  | MATERIAL            | OPERATION                                 | NOTES:                                                                                                                                                                                                                                                                   |
|---|------------|---------------------|-------------------------------------------|--------------------------------------------------------------------------------------------------------------------------------------------------------------------------------------------------------------------------------------------------------------------------|
|   | HEADPLATE  | GALVANIZED STEEL    | PLATE, AND CENTER ROPE ATTACHED TO BOTTOM | CLEARANCES SHOWN ARE MAXIMUMS, LESSER CLEARANCES MAY BE POSSIBLE.     ALL OPENING PREPARATION, ELECTRICAL POWER, AND FIELD PAINTING SHALL BE PROVIDED BY OTHERS.     FERROUS SURFACES ARE GALVANIZED.     LOCKING SHALL BE CURTAIN SLIDE LOCK SUITABLE FOR DUAL PADLOCKS |
|   | CURTAIN    | HIGH STRENGTH STEEL |                                           |                                                                                                                                                                                                                                                                          |
|   | GUIDES     | GALVANIZED STEEL    |                                           |                                                                                                                                                                                                                                                                          |
| Ī | BOTTOM BAR | ALUMINUM            |                                           |                                                                                                                                                                                                                                                                          |