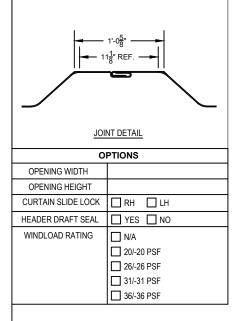

|  | MODEL | STANDARD MAX. VALUES |        |  |
|--|-------|----------------------|--------|--|
|  |       | WIDTH                | HEIGHT |  |
|  | 770SS | 10'                  | 10'    |  |

|   | COMPONENT  | MATERIAL            | OPERATION                                 | NOTES:                                                                                                                                                                                                                                                                   |
|---|------------|---------------------|-------------------------------------------|--------------------------------------------------------------------------------------------------------------------------------------------------------------------------------------------------------------------------------------------------------------------------|
|   | HEADPLATE  | GALVANIZED STEEL    | PLATE, AND CENTER ROPE ATTACHED TO BOTTOM | CLEARANCES SHOWN ARE MAXIMUMS, LESSER CLEARANCES MAY BE POSSIBLE.     ALL OPENING PREPARATION, ELECTRICAL POWER, AND FIELD PAINTING SHALL BE PROVIDED BY OTHERS.     FERROUS SURFACES ARE GALVANIZED.     LOCKING SHALL BE CURTAIN SLIDE LOCK SUITABLE FOR DUAL PADLOCKS |
|   | CURTAIN    | HIGH STRENGTH STEEL |                                           |                                                                                                                                                                                                                                                                          |
|   | GUIDES     | GALVANIZED STEEL    |                                           |                                                                                                                                                                                                                                                                          |
| Ī | BOTTOM BAR | ALUMINUM            |                                           |                                                                                                                                                                                                                                                                          |