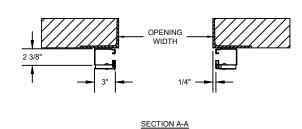

|  | MODEL | STANDARD MAX. VALUES |        |  |
|--|-------|----------------------|--------|--|
|  |       | WIDTH                | HEIGHT |  |
|  | 770SS | 10'                  | 10'    |  |

|   | COMPONENT  | MATERIAL            | OPERATION                                 | NOTES:                                                                                                                                                                                                                                                                   |
|---|------------|---------------------|-------------------------------------------|--------------------------------------------------------------------------------------------------------------------------------------------------------------------------------------------------------------------------------------------------------------------------|
|   | HEADPLATE  | GALVANIZED STEEL    | PLATE, AND CENTER ROPE ATTACHED TO BOTTOM | CLEARANCES SHOWN ARE MAXIMUMS, LESSER CLEARANCES MAY BE POSSIBLE.     ALL OPENING PREPARATION, ELECTRICAL POWER, AND FIELD PAINTING SHALL BE PROVIDED BY OTHERS.     FERROUS SURFACES ARE GALVANIZED.     LOCKING SHALL BE CURTAIN SLIDE LOCK SUITABLE FOR DUAL PADLOCKS |
|   | CURTAIN    | HIGH STRENGTH STEEL |                                           |                                                                                                                                                                                                                                                                          |
|   | GUIDES     | GALVANIZED STEEL    |                                           |                                                                                                                                                                                                                                                                          |
| Ī | BOTTOM BAR | ALUMINUM            |                                           |                                                                                                                                                                                                                                                                          |