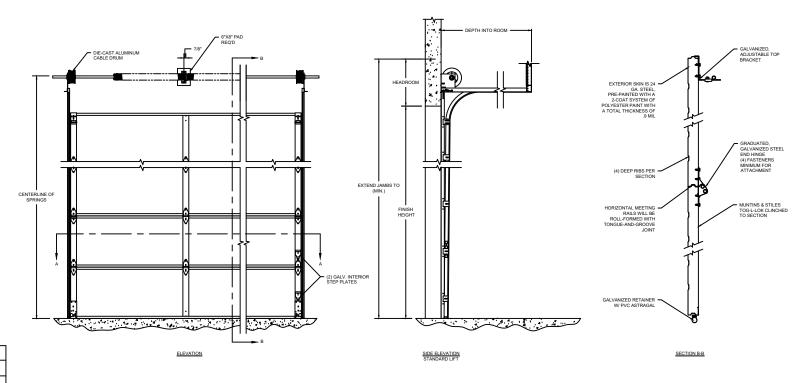

| COMPONENT         | MATERIAL                      | OPERATION      | NOTES:                     |  |  |
|-------------------|-------------------------------|----------------|----------------------------|--|--|
| SECTIONS          | 24 GA. ROLL-FORMED GALVANIZED | MANUAL PUSH UP | - WARRANTY: 1-YEAR LIMITED |  |  |
| CENTER/END STILES | 16 GA. STEEL                  |                |                            |  |  |
| HARDWARE          | GALVANIZED STEEL              |                |                            |  |  |
| WEATHERSTRIP      | FLEXIBLE PVC                  |                |                            |  |  |