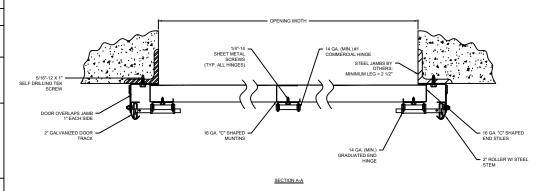

| COMPONENT         | MATERIAL                      | OPERATION      | NOTES:                     |  |  |
|-------------------|-------------------------------|----------------|----------------------------|--|--|
| SECTIONS          | 24 GA. ROLL-FORMED GALVANIZED | MANUAL PUSH UP | - WARRANTY: 1-YEAR LIMITED |  |  |
| CENTER/END STILES | 16 GA. STEEL                  |                |                            |  |  |
| HARDWARE          | GALVANIZED STEEL              |                |                            |  |  |
| WEATHERSTRIP      | FLEXIBLE PVC                  |                |                            |  |  |