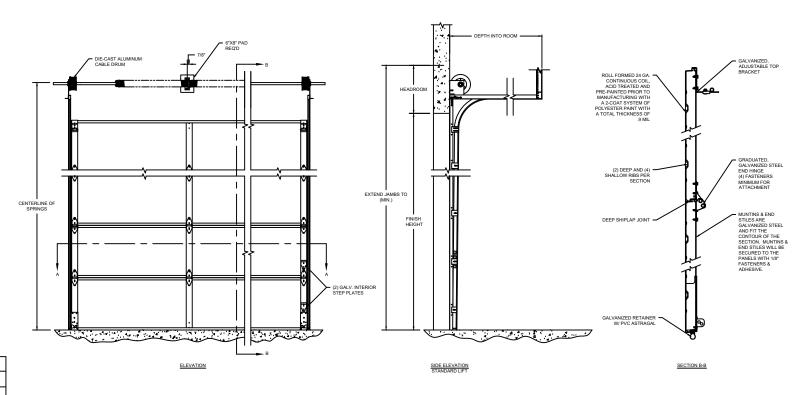

## SECTIONAL STEEL

2400 & 2411 SECTIONAL STEEL DOORS (INSULATED)

| DWG. NO. | DATE: | Wayne         |
|----------|-------|---------------|
| SHEET    | BY:   | <b>Dalton</b> |

| COMPONENT         | MATERIAL                      | OPERATION      | NOTES:                                                                                                                                                                                                      |
|-------------------|-------------------------------|----------------|-------------------------------------------------------------------------------------------------------------------------------------------------------------------------------------------------------------|
| SECTIONS          | 24 GA. ROLL-FORMED GALVANIZED | MANUAL PUSH UP | - WARRANTY: 1-YEAR LIMITED                                                                                                                                                                                  |
| CENTER/END STILES | 16 GA. STEEL                  |                | - INSULATION WILL BE COMPOSED OF POLYSTYRENE PROVIDING INSULATION FACTORS OF R-VALUE* 7.64 (WITH OPTIONAL INSULATION) U-VALUE* 0.13 (WITH OPTIONAL INSULATION). WAYNE DALTON™ USES A CALCULATED DOOR SECTIC |
| HARDWARE          | GALVANIZED STEEL              |                |                                                                                                                                                                                                             |
| WEATHERSTRIP      | FLEXIBLE PVC                  |                | R-VALUE FOR OUR INSULATED DOORS.                                                                                                                                                                            |