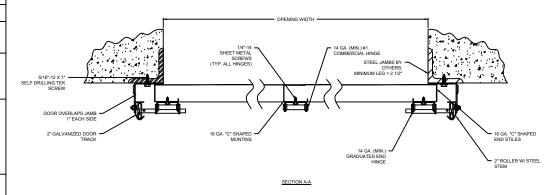

## SECTIONAL STEEL

2400 & 2411 SECTIONAL STEEL DOORS (INSULATED)

| DWG. NO. | DATE: | Wayne         |
|----------|-------|---------------|
| SHEET    | BY:   | <b>Dalton</b> |

| COMPONENT         | MATERIAL                      | OPERATION      | NOTES:                                                                                                                                                                                                      |
|-------------------|-------------------------------|----------------|-------------------------------------------------------------------------------------------------------------------------------------------------------------------------------------------------------------|
| SECTIONS          | 24 GA. ROLL-FORMED GALVANIZED | MANUAL PUSH UP | - WARRANTY: 1-YEAR LIMITED                                                                                                                                                                                  |
| CENTER/END STILES | 16 GA. STEEL                  |                | - INSULATION WILL BE COMPOSED OF POLYSTYRENE PROVIDING INSULATION FACTORS OF R-VALUE* 7.64 (WITH OPTIONAL INSULATION) U-VALUE* 0.13 (WITH OPTIONAL INSULATION). WAYNE DALTON™ USES A CALCULATED DOOR SECTIC |
| HARDWARE          | GALVANIZED STEEL              |                |                                                                                                                                                                                                             |
| WEATHERSTRIP      | FLEXIBLE PVC                  |                | R-VALUE FOR OUR INSULATED DOORS.                                                                                                                                                                            |