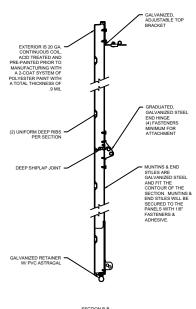

## **SECTIONAL STEEL**

220 & C20 SECTIONAL STEEL DOORS (INSULATED)

| COMPONENT         | MATERIAL                      | OPERATION | NOTES:                                                                                                                                                                                                      |
|-------------------|-------------------------------|-----------|-------------------------------------------------------------------------------------------------------------------------------------------------------------------------------------------------------------|
| SECTIONS          | 20 GA. ROLL-FORMED GALVANIZED |           | - WARRANTY: 1-YEAR LIMITED                                                                                                                                                                                  |
| CENTER/END STILES | 16 GA. STEEL                  |           | - INSULATION WILL BE COMPOSED OF POLYSTYRENE PROVIDING INSULATION FACTORS OF R-VALUE* 7.64 (WITH OPTIONAL INSULATION) U-VALUE* 0.13 (WITH OPTIONAL INSULATION). WAYNE DALTON™ USES A CALCULATED DOOR SECTIC |
| HARDWARE          | GALVANIZED STEEL              |           |                                                                                                                                                                                                             |
| WEATHERSTRIP      | FLEXIBLE PVC                  |           | R-VALUE FOR OUR INSULATED DOORS.                                                                                                                                                                            |