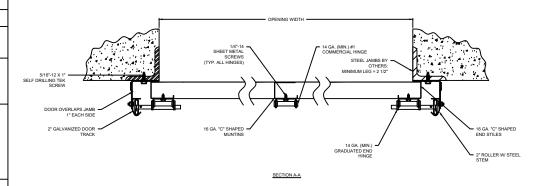

## **SECTIONAL STEEL**

220 & C20 SECTIONAL STEEL DOORS (INSULATED)

| COMPONENT         | MATERIAL                      | OPERATION | NOTES:                                                                                                                                                                                                      |
|-------------------|-------------------------------|-----------|-------------------------------------------------------------------------------------------------------------------------------------------------------------------------------------------------------------|
| SECTIONS          | 20 GA. ROLL-FORMED GALVANIZED |           | - WARRANTY: 1-YEAR LIMITED                                                                                                                                                                                  |
| CENTER/END STILES | 16 GA. STEEL                  |           | - INSULATION WILL BE COMPOSED OF POLYSTYRENE PROVIDING INSULATION FACTORS OF R-VALUE* 7.64 (WITH OPTIONAL INSULATION) U-VALUE* 0.13 (WITH OPTIONAL INSULATION). WAYNE DALTON™ USES A CALCULATED DOOR SECTIC |
| HARDWARE          | GALVANIZED STEEL              |           |                                                                                                                                                                                                             |
| WEATHERSTRIP      | FLEXIBLE PVC                  |           | R-VALUE FOR OUR INSULATED DOORS.                                                                                                                                                                            |