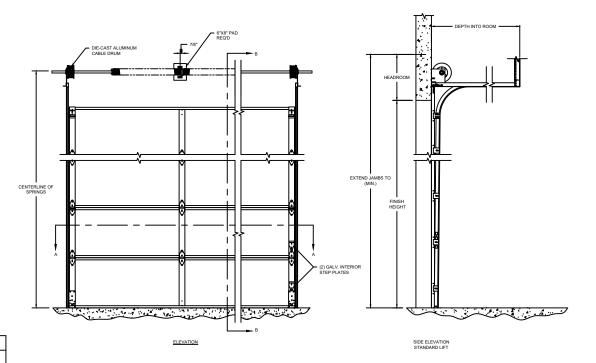

## **SECTIONAL STEEL**

220 & C20 SECTIONAL STEEL DOORS (INSULATED)

| COMPONENT         | MATERIAL                      | OPERATION | NOTES:                                                                                                                                                                                                      |
|-------------------|-------------------------------|-----------|-------------------------------------------------------------------------------------------------------------------------------------------------------------------------------------------------------------|
| SECTIONS          | 20 GA. ROLL-FORMED GALVANIZED |           | - WARRANTY: 1-YEAR LIMITED                                                                                                                                                                                  |
| CENTER/END STILES | 16 GA. STEEL                  |           | - INSULATION WILL BE COMPOSED OF POLYSTYRENE PROVIDING INSULATION FACTORS OF R-VALUE* 7.64 (WITH OPTIONAL INSULATION) U-VALUE* 0.13 (WITH OPTIONAL INSULATION). WAYNE DALTON™ USES A CALCULATED DOOR SECTIC |
| HARDWARE          | GALVANIZED STEEL              |           |                                                                                                                                                                                                             |
| WEATHERSTRIP      | FLEXIBLE PVC                  |           | R-VALUE FOR OUR INSULATED DOORS.                                                                                                                                                                            |