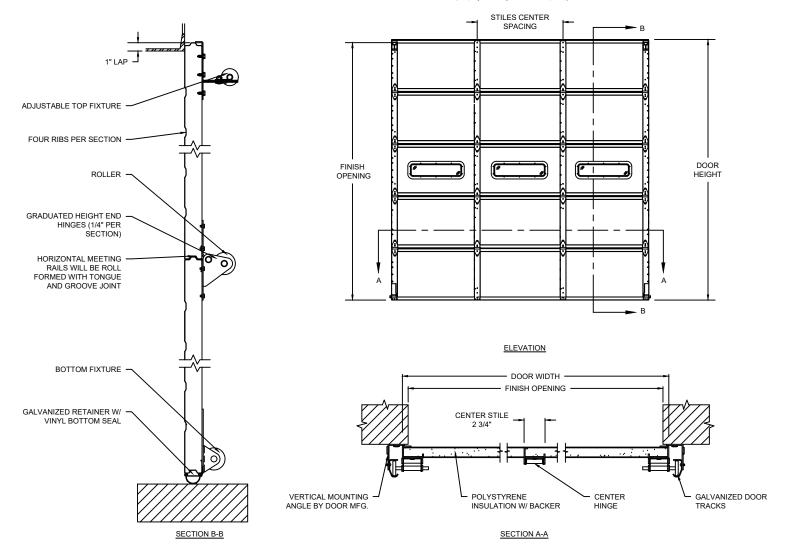

## NOTE: 5 SECTION, 3 PANEL, 3 WINDOW DOOR SHOWN. SECTION, PANEL, AND WINDOW QTY WILL VARY

|  | COMPONENT         | MATERIAL                           | OPERATION      | NOTES:                                                                                                                                                                                                     |  |  |
|--|-------------------|------------------------------------|----------------|------------------------------------------------------------------------------------------------------------------------------------------------------------------------------------------------------------|--|--|
|  | SECTIONS          | 24 GA. NOM. ROLL-FORMED GALVANIZED | MANUAL PUSH UP | - WARRANTY: 1-YEAR LIMITED - INSULATION WILL BE COMPOSED OF POLYSTYRENE PROVIDING INSULATION FACTORS OF 7.64 R-VALUE. OVERHEAD DOOR™ BRAND USES A CALCULATED DOOR SECTION R-VALUE FOR OUR INSULATED DOORS. |  |  |
|  | CENTER/END STILES | 20 GA. STEEL                       |                |                                                                                                                                                                                                            |  |  |
|  | HARDWARE          | GALVANIZED STEEL                   |                |                                                                                                                                                                                                            |  |  |
|  | WEATHERSTRIP      | FI FXIBI F VINYI                   |                |                                                                                                                                                                                                            |  |  |