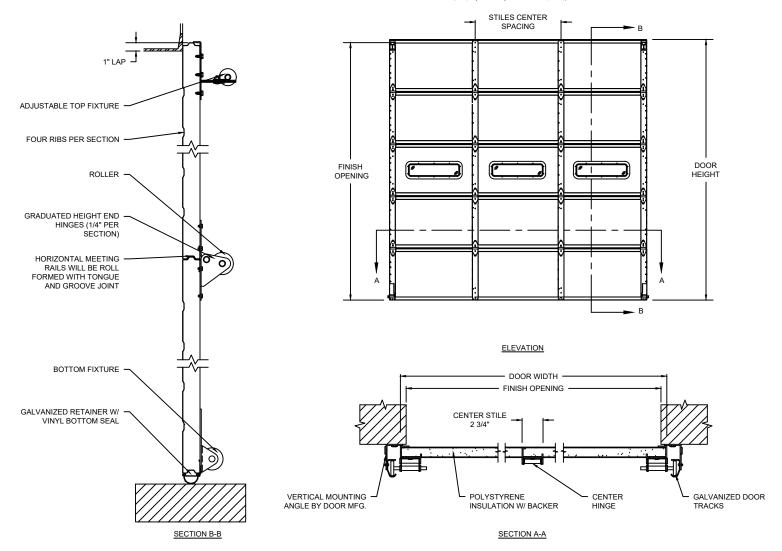

## NOTE: 5 SECTION, 3 PANEL, 3 WINDOW DOOR SHOWN. SECTION, PANEL, AND WINDOW QTY WILL VARY

|   | COMPONENT         | MATERIAL                      | OPERATION      | NOTES:                                                                                                                                                                                                     |  |  |
|---|-------------------|-------------------------------|----------------|------------------------------------------------------------------------------------------------------------------------------------------------------------------------------------------------------------|--|--|
|   | SECTIONS          | 24 GA. ROLL-FORMED GALVANIZED |                | - WARRANTY: 1-YEAR LIMITED - INSULATION WILL BE COMPOSED OF POLYSTYRENE PROVIDING INSULATION FACTORS OF 7.64 R-VALUE. OVERHEAD DOOR™ BRAND USES A CALCULATED DOOR SECTION R-VALUE FOR OUR INSULATED DOORS. |  |  |
|   | CENTER/END STILES | 20 GA./16 GA. STEEL           | MANUAL PUSH UP |                                                                                                                                                                                                            |  |  |
|   | HARDWARE          | GALVANIZED STEEL              |                |                                                                                                                                                                                                            |  |  |
| i | WEATHERSTRIP      | FLEXIBLE VINYL                |                |                                                                                                                                                                                                            |  |  |

## **WAREHOUSE**

CX-24 SECTIONAL STEEL DOORS (INSULATED)

| DWG. NO. | DATE: | Wayne   |
|----------|-------|---------|
| SHEET    | BY:   | Dalton. |