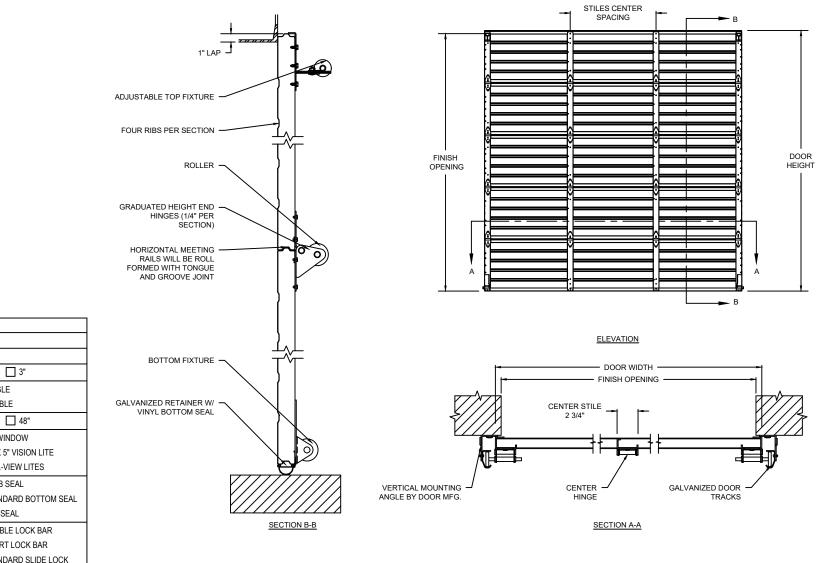

| DOOR TRACK SIZE | 2" 3"                |
|-----------------|----------------------|
| END STILES      |                      |
|                 |                      |
| STILES SPACING  | 40" 48"              |
| WINDOW OPTIONS  | NO WINDOW            |
|                 | 20" X 5" VISION LITE |
|                 | FULL-VIEW LITES      |
| SEAL OPTIONS    | JAMB SEAL            |
|                 | STANDARD BOTTOM SEAL |
|                 | TOP SEAL             |
| LOCK OPTIONS    | DOUBLE LOCK BAR      |
|                 | SHORT LOCK BAR       |
|                 | STANDARD SLIDE LOCK  |