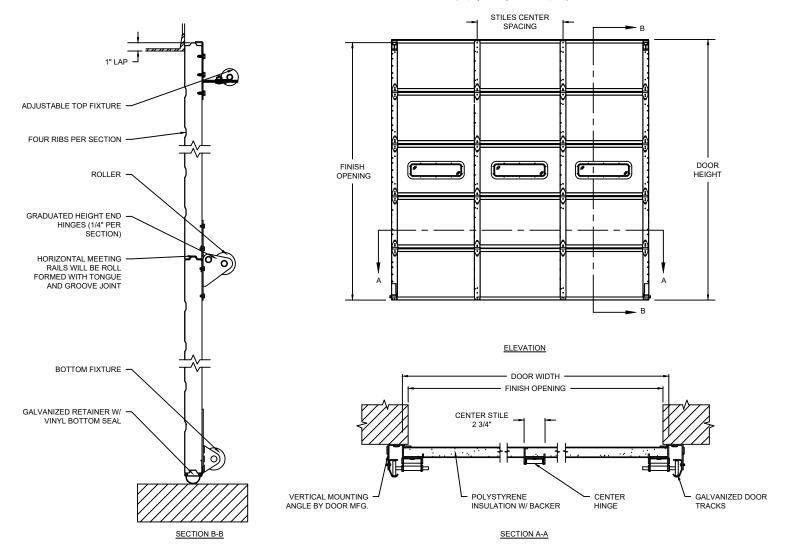

## NOTE: 5 SECTION, 3 PANEL, 3 WINDOW DOOR SHOWN. SECTION, PANEL, AND WINDOW QTY WILL VARY

| OPENING WIDTH             |                                                          |  |
|---------------------------|----------------------------------------------------------|--|
| OPENING HEIGHT            |                                                          |  |
| DOOR TRACK SIZE           | 2" 3"                                                    |  |
| END STILES                | SINGLE DOUBLE                                            |  |
| STILES SPACING            | 40" 48"                                                  |  |
| WINDOW OPTIONS            | ☐ 24" X 6" VISION LITE<br>☐ FULL-VIEW LITES              |  |
| SEAL OPTIONS              | ☐ JAMB SEAL ☐ STANDARD BOTTOM SEAL ☐ TOP SEAL            |  |
| LOCK OPTIONS              | ☐ DOUBLE LOCK BAR ☐ SHORT LOCK BAR ☐ STANDARD SLIDE LOCK |  |
| INSULATION BACKER OPTIONS | ☐ EMBOSSED BACKER☐ VINYL BACKER                          |  |