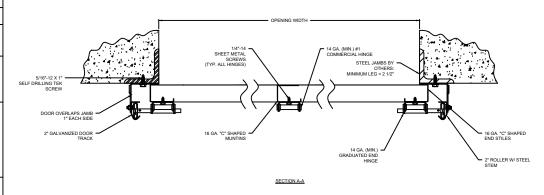

## SECTIONAL STEEL

216 SECTIONAL STEEL DOORS (NON-INSULATED)

| DWG. NO. | DATE: | Wayne         |
|----------|-------|---------------|
| SHEET    | BY:   | <b>Dálton</b> |

| COMPONENT         | MATERIAL                      | OPERATION      | NOTES:                     |
|-------------------|-------------------------------|----------------|----------------------------|
| SECTIONS          | 16 GA. ROLL-FORMED GALVANIZED |                | - WARRANTY: 1-YEAR LIMITED |
| CENTER/END STILES | 16 GA. STEEL                  | MANUAL BUOLLUB |                            |
| HARDWARE          | GALVANIZED STEEL              | MANUAL PUSH UP |                            |
| WEATHERSTRIP      | FLEXIBLE PVC                  |                |                            |