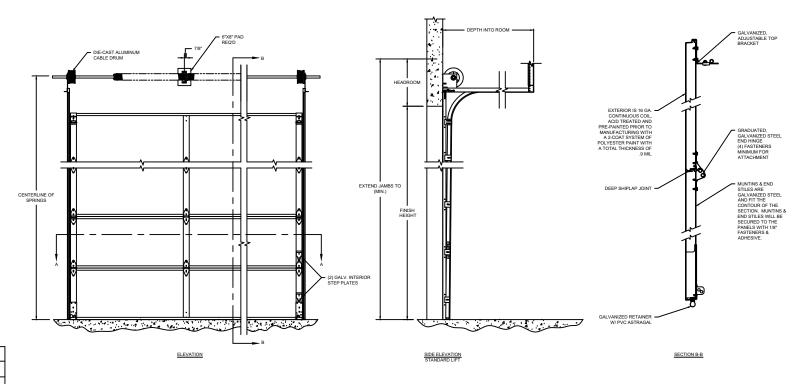

## SECTIONAL STEEL

216 SECTIONAL STEEL DOORS (NON-INSULATED)

| DWG. NO. | DATE: | Wayne         |
|----------|-------|---------------|
| SHEET    | BY:   | <b>Dálton</b> |

| COMPONENT         | MATERIAL                      | OPERATION      | NOTES:                     |
|-------------------|-------------------------------|----------------|----------------------------|
| SECTIONS          | 16 GA. ROLL-FORMED GALVANIZED |                | - WARRANTY: 1-YEAR LIMITED |
| CENTER/END STILES | 16 GA. STEEL                  | MANUAL BUOLLUB |                            |
| HARDWARE          | GALVANIZED STEEL              | MANUAL PUSH UP |                            |
| WEATHERSTRIP      | FLEXIBLE PVC                  |                |                            |