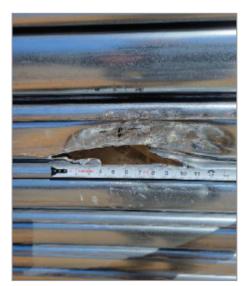

## MODEL 800FE FORCED ENTRY AND BALLISTIC RATED STORM SHELTER DOOR

Specimen #1 .22 caliber, post-test interior

Specimen #2 .32 caliber, post-test interior

Specimen #3 Center of door, post attack 30 min entry time