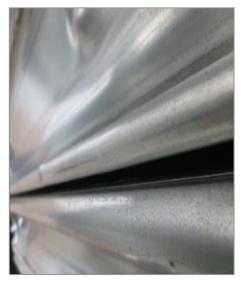

## MODEL 800FE FORCED ENTRY AND BALLISTIC RATED STORM SHELTER DOOR

Specimen #1 .22 caliber, post-test interior

Specimen #2 .32 caliber, post-test interior

Specimen #3 Center of door, post attack 30 min entry time