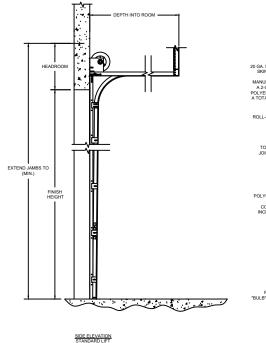

## THERMOSPAN®

TS 200-20 SECTIONAL STEEL DOORS (INSULATED)

| DWG. NO. | DATE: | Wayne   |
|----------|-------|---------|
| SHEET    | BY:   | Dålton. |