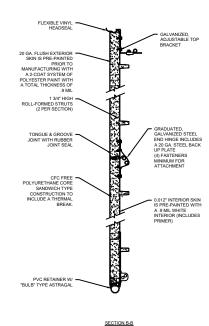

| - 1 |              |                                     |           |                                                                                                                                                                                                      |
|-----|--------------|-------------------------------------|-----------|------------------------------------------------------------------------------------------------------------------------------------------------------------------------------------------------------|
|     | COMPONENT    | MATERIAL                            | OPERATION | NOTES:                                                                                                                                                                                               |
|     | SECTIONS     | ROLL-FORMED, HOT DIPPED, GALVANIZED |           | - THE INSULATION WILL HAVE A U-FACTOR OF 0.12 (R-VALUE OF 17.5). U-FACTOR                                                                                                                            |
|     | END STILES   | 14 GA/16 GA. OR 18GA STEEL          | MANUAL    | VALUES ARE INDEPENDENTLY TESTED AND VERIFIED PER ANSI/DASMA 105.  WAYNE DALTON™ USES A CALCULATED DOOR SECTION R-VALUE FOR OUR INSULATED DOORS. THIS DOOR FEATURES TESTED AIR INFILTRATION AT 25 MPF |
|     | HARDWARE     | GALVANIZED STEEL                    |           |                                                                                                                                                                                                      |
|     | WEATHERSTRIP | EPDM RUBBER                         |           | (40 KMPH) OF .17 CFM/FT2 (1.46 M3/HR/M2).                                                                                                                                                            |