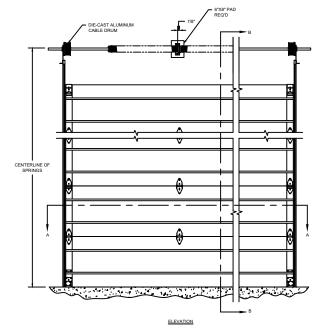

## THERMOSPAN®

TS 200-20 SECTIONAL STEEL DOORS (INSULATED)

| DWG. NO. | DATE: | Wayne   |
|----------|-------|---------|
| SHEET    | BY:   | Dålton. |