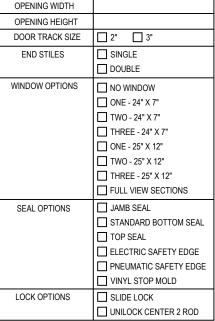

| MODEL     | STANDARD MAX. VALUES |        |  |
|-----------|----------------------|--------|--|
|           | WIDTH                | HEIGHT |  |
| TS 200-20 | 24' 2"               | 16' 1" |  |

OPTIONS

| <del> </del>                                                                                      | OPENING WIDTH |                                                                                   |
|---------------------------------------------------------------------------------------------------|---------------|-----------------------------------------------------------------------------------|
| SELF DRILLING TEK SCREW  TEK SCF (TYP, ALL HIN DOOR OVERLAPS JAMB T'EACH SIDE  2. GALVANIZED DOOR |               | 18 GA SINGLE<br>ENDAP, 14 GA OR 16<br>GA DOUBLE END<br>2" ROLLER WI STEEL<br>STEM |