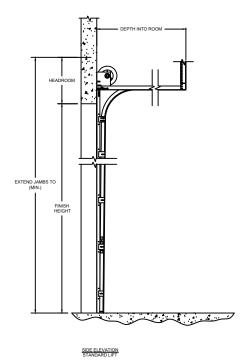

| r                                                                | OPENING WIDTH -                             |                                                                                                        |                            |
|------------------------------------------------------------------|---------------------------------------------|--------------------------------------------------------------------------------------------------------|----------------------------|
| SELF DRILLING TEK<br>SCREW<br>DOOR OVERLAPS JAME<br>1" EACH SIDE | OPENING WIDTH  TEX SOREWS (TYP, ALL HINGES) | 14 GA (MIN.) #1 COMMERCIAL HINGE STEEL JAMBS BY MINIMUM LEG = 2 III STEEL JAMBS BY MINIMUM LEG = 2 III | 18 GA./20 GA. SINGLE       |
| 2° GALVANIZED DOOR TRACK                                         | 1-3/4" INTEGRAL<br>STRUT                    | 14 GA. (MIN.)                                                                                          | ENDCAP, 18GA DOUBLE<br>END |
|                                                                  | SECTION A-A                                 | GRADUATED END<br>HINGE                                                                                 | 2* ROLLER W/ STEEL<br>STEM |