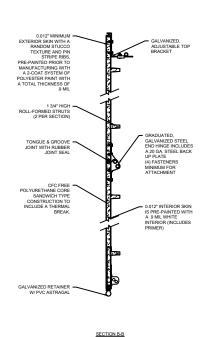

| COMPONENT    | MATERIAL                            | OPERATION | NOTES:                                                                                                                                                                                                                   |
|--------------|-------------------------------------|-----------|--------------------------------------------------------------------------------------------------------------------------------------------------------------------------------------------------------------------------|
| SECTIONS     | ROLL-FORMED, HOT DIPPED, GALVANIZED |           | - THE INSULATION WILL HAVE A U-FACTOR OF 0.2 (R-VALUE OF 10.79). U-FACTOR VALUES ARE INDEPENDENTLY TESTED AND VERIFIED PER ANSI/DASMA 105. WAYNE DALTON™ USES A CALCULATED DOOR SECTION R-VALUE FOR OUR INSULATED DOORS. |
| END STILES   | 20GA / 18GA STEEL                   |           |                                                                                                                                                                                                                          |
| HARDWARE     | GALVANIZED STEEL                    |           |                                                                                                                                                                                                                          |
| WEATHERSTRIP | EPDM RUBBER                         |           |                                                                                                                                                                                                                          |