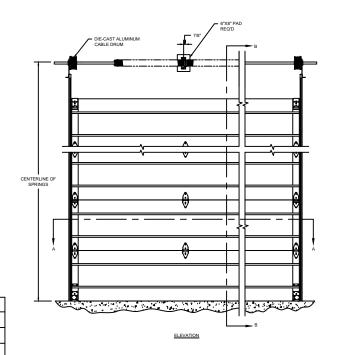

## THERMOSPAN®

TS 125 SECTIONAL STEEL DOORS (INSULATED)

|          |       | ,       |
|----------|-------|---------|
| 3.70.70. | DATE: | Wayne   |
| SHEET    | BY:   | Dalton. |