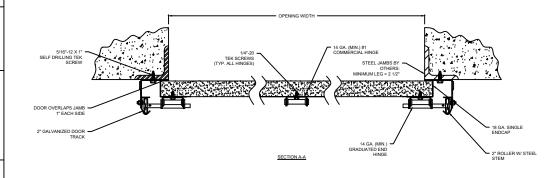

ODTIONS

| COMPONENT    | MATERIAL                            | OPERATION | NOTES:                                                                                                                                                                                                   |  |  |
|--------------|-------------------------------------|-----------|----------------------------------------------------------------------------------------------------------------------------------------------------------------------------------------------------------|--|--|
| SECTIONS     | ROLL-FORMED, HOT DIPPED, GALVANIZED | MANUAL    | - THE INSULATION WILL HAVE A U-FACTOR OF 0.12 (R-VALUE OF 16.22). U-FACTOR                                                                                                                               |  |  |
| END STILES   | 18 GA. STEEL                        |           | VALUES ARE INDEPENDENTLY TESTED AND VERIFIED PER ANSI/DASMA 105.  OVERHEAD DOOR™ BRAND USES A CALCULATED DOOR SECTION R-VALUE FOR  OUR INSULATED DOORS. THIS DOOR FEATURES TESTED AIR INFILTRATION AT 15 |  |  |
| HARDWARE     | GALVANIZED STEEL                    |           |                                                                                                                                                                                                          |  |  |
| WEATHERSTRIP | EPDM RUBBER                         |           | MPH (24 KMPH) OF .23 CFM/FT² (1.28 M³/HR/M²).                                                                                                                                                            |  |  |