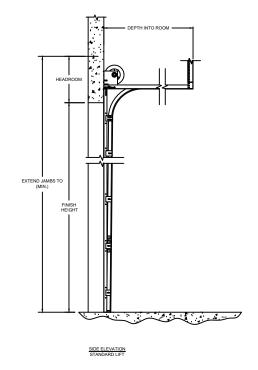

| MODEL     | STANDARD MAX. VALUES |        |
|-----------|----------------------|--------|
| MODEL     | WIDTH                | HEIGHT |
| 5200 5255 | 26' 2"               | 20' 1" |

| OPTIONS         |                                                                                                                |  |  |  |
|-----------------|----------------------------------------------------------------------------------------------------------------|--|--|--|
| OPENING WIDTH   |                                                                                                                |  |  |  |
| OPENING HEIGHT  |                                                                                                                |  |  |  |
| DOOR TRACK SIZE | 2" 3"                                                                                                          |  |  |  |
| END STILES      | ☐ SINGLE ☐ DOUBLE                                                                                              |  |  |  |
| WINDOW OPTIONS  | ☐ NO WINDOW ☐ ONE - 24" X 7" ☐ TWO - 24" X 7" ☐ THREE - 24" X 7"                                               |  |  |  |
| SEAL OPTIONS    | ☐ JAMB SEAL ☐ STANDARD BOTTOM SEAL ☐ TOP SEAL ☐ ELECTRIC SAFETY EDGE ☐ PNEUMATIC SAFETY EDGE ☐ VINYL STOP MOLD |  |  |  |
| LOCK OPTIONS    | SLIDE LOCK UNILOCK CENTER 2 ROD                                                                                |  |  |  |