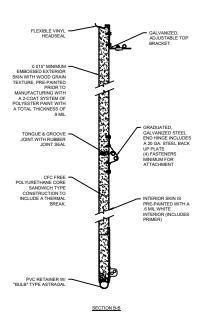

ODTIONS

| COMPONENT    | MATERIAL                            | OPERATION | NOTES:                                                                                                                                                                                                   |  |  |
|--------------|-------------------------------------|-----------|----------------------------------------------------------------------------------------------------------------------------------------------------------------------------------------------------------|--|--|
| SECTIONS     | ROLL-FORMED, HOT DIPPED, GALVANIZED | MANUAL    | - THE INSULATION WILL HAVE A U-FACTOR OF 0.12 (R-VALUE OF 16.22). U-FACTOR                                                                                                                               |  |  |
| END STILES   | 18 GA. STEEL                        |           | VALUES ARE INDEPENDENTLY TESTED AND VERIFIED PER ANSI/DASMA 105.  OVERHEAD DOOR™ BRAND USES A CALCULATED DOOR SECTION R-VALUE FOR  OUR INSULATED DOORS. THIS DOOR FEATURES TESTED AIR INFILTRATION AT 15 |  |  |
| HARDWARE     | GALVANIZED STEEL                    |           |                                                                                                                                                                                                          |  |  |
| WEATHERSTRIP | EPDM RUBBER                         |           | MPH (24 KMPH) OF .23 CFM/FT² (1.28 M³/HR/M²).                                                                                                                                                            |  |  |