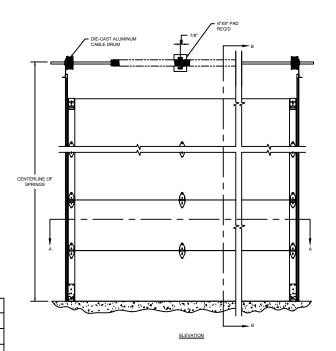

| MODEL     | STANDARD MAX. VALUES |        |
|-----------|----------------------|--------|
| MODEL     | WIDTH                | HEIGHT |
| 5200 5255 | 26' 2"               | 20' 1" |

| OPTIONS         |                                                                                                                |  |  |  |
|-----------------|----------------------------------------------------------------------------------------------------------------|--|--|--|
| OPENING WIDTH   |                                                                                                                |  |  |  |
| OPENING HEIGHT  |                                                                                                                |  |  |  |
| DOOR TRACK SIZE | 2" 3"                                                                                                          |  |  |  |
| END STILES      | ☐ SINGLE ☐ DOUBLE                                                                                              |  |  |  |
| WINDOW OPTIONS  | ☐ NO WINDOW ☐ ONE - 24" X 7" ☐ TWO - 24" X 7" ☐ THREE - 24" X 7"                                               |  |  |  |
| SEAL OPTIONS    | ☐ JAMB SEAL ☐ STANDARD BOTTOM SEAL ☐ TOP SEAL ☐ ELECTRIC SAFETY EDGE ☐ PNEUMATIC SAFETY EDGE ☐ VINYL STOP MOLD |  |  |  |
| LOCK OPTIONS    | SLIDE LOCK UNILOCK CENTER 2 ROD                                                                                |  |  |  |