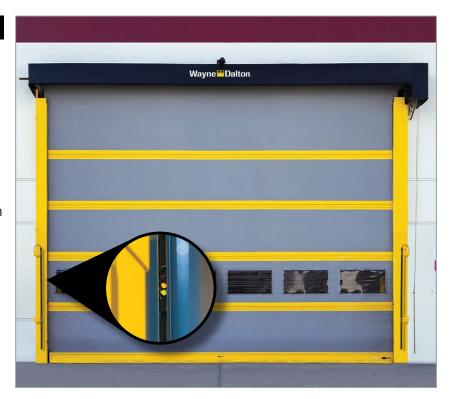

## **EXTERIOR MOUNTED LIGHT CURTAIN**

- Available on Models 880, 881, 882, 883, 884 and 885
- Transmitter and receiver available in 3' or 6' options
- Mounting brackets available in standard safety yellow or with a stainless steel option
- Adjustable up to approximately 14" projection from guides
- Retrofittable to any pre-existing Model 880, 881, 882, 883, 884 or 885
- Kit includes everything needed to install
- IP67 Rating