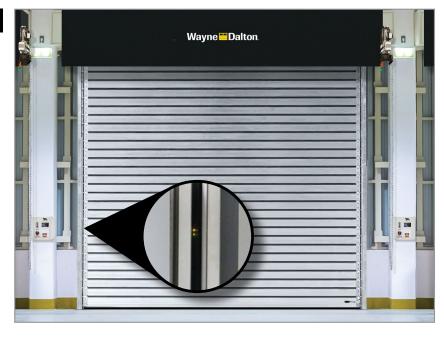

## INTEGRATED LIGHT CURTAIN

- Standard on Models 888 and 889
- Standard 6' transmitter and receiver
- Pre-installed at the factory
- Blanking functionality
- Aesthetically pleasing and flush mounted in the guides, hidden from sight