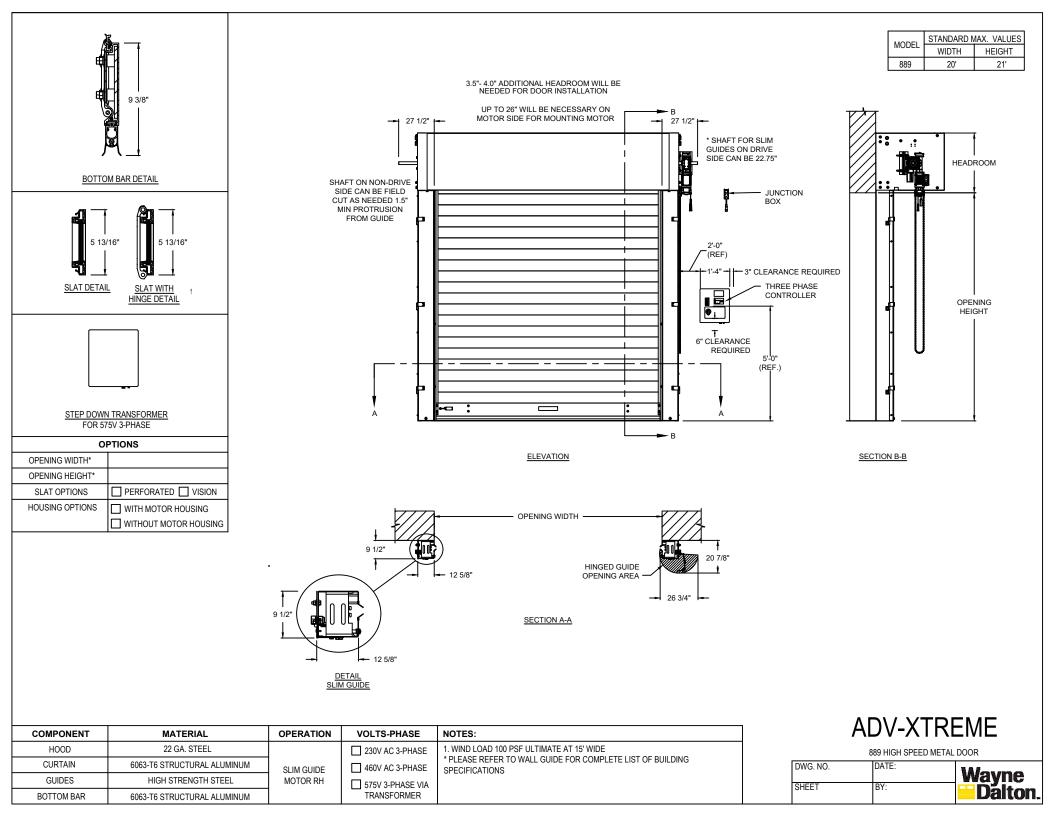

|            |             |                                      |       |                    |        |        |        |        |        |        |        |        |        |         |         | 889 WALL ( | SUIDE NO S | PLICE 8" O | .c.     |         |          |         |         |         |         |        |         |        |         |         |        |         |         |         |
|------------|-------------|--------------------------------------|-------|--------------------|--------|--------|--------|--------|--------|--------|--------|--------|--------|---------|---------|------------|------------|------------|---------|---------|----------|---------|---------|---------|---------|--------|---------|--------|---------|---------|--------|---------|---------|---------|
| UI