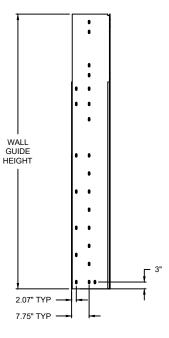

|
| 20.5   | 246    | 164    | 119.5  | 23       | 3.00   | 18.00  | 33.00  | 49.00  | 65.00  | 81.00  | 97.00  | 113.00 | 129.00 | 145.00     | 161.00      | 167.00  | 183.00  | 199.00  | 215.00  | 231.00  | 237.75  | 244.50  | 250.50  | 254.88  | 275.63  | 280.00  | 280.00  |         |
| 21     | 252    | 170    | 119.5  | 24       | 3.00   | 13.00  | 23.00  | 39.00  | 55.00  | 71.00  | 87.00  | 103.00 | 119.00 | 135.00     | 151.00      | 167.00  | 173.00  | 189.00  | 205.00  | 221.00  | 237.00  | 243.75  | 250.50  | 256.50  | 260.88  | 281.63  | 286.00  | 296.00  |

COLUMN OF SLOTS CLOSER TO THE OPENING (WITH 16" SPACING) IS USED ON STEEL JAMBS WITH PROVIDED BOLTS TO BE PLACED IN EVERY SINGLE SLOT IT MAY ALSO BE PLITIG WEIDED TO THE JAMB THROUGH THESE SLOTS. WITH E-GUIDE IT IS



JAMB DETAIL

## ADV-XTREME

889 HIGH SPEED METAL DOOR