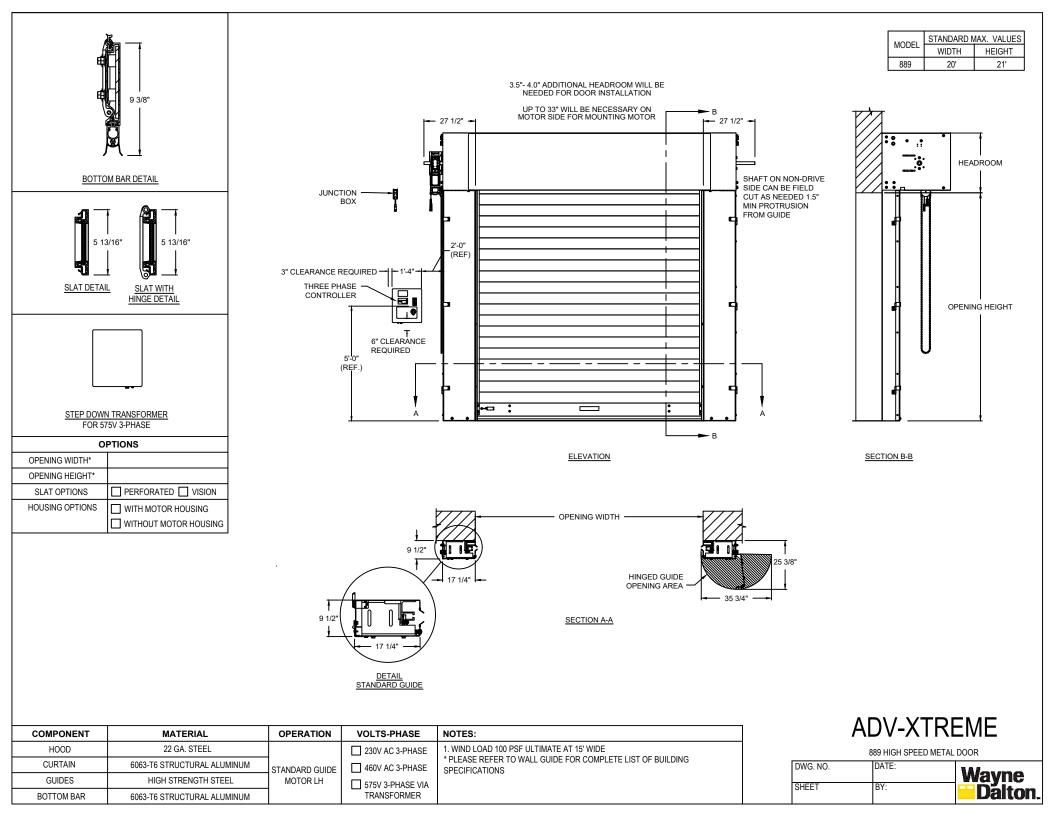

|            |             |                                      |       |                    |        |        |        |        |        |        |        |        |        |         |         | 889 WALL ( | SUIDE NO S | PLICE 8" O | .c.     |         |          |         |         |         |         |        |         |        |         |         |        |         |         |         |
|------------|-------------|--------------------------------------|-------|--------------------|--------|--------|--------|--------|--------|--------|--------|--------|--------|---------|---------|------------|------------|------------|---------|---------|----------|---------|---------|---------|---------|--------|---------|--------|---------|---------|--------|---------|---------|---------|
| UILD