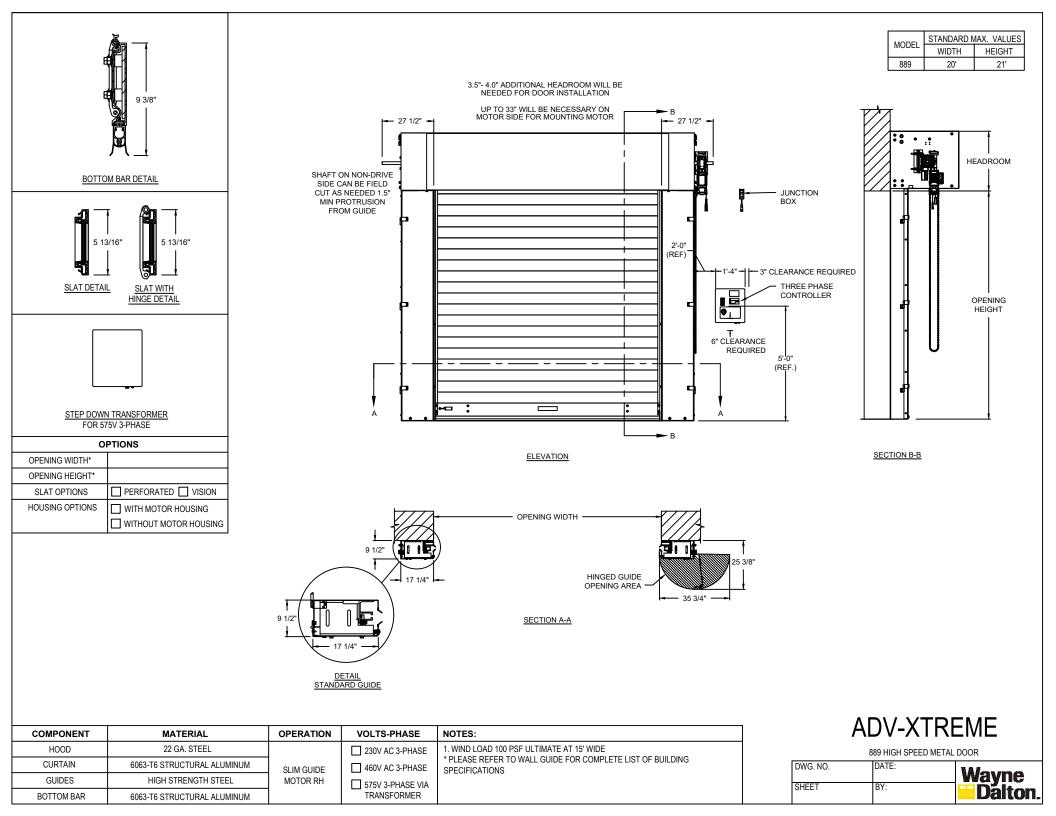

|            |             |                                      |       |                    |        |        |        |        |        |        |        |        |        |         |         | 889 WALL ( | SUIDE NO S | PLICE 8" O | .c.     |         |          |         |         |         |         |        |         |        |         |         |        |         |         |         |
|------------|-------------|--------------------------------------|-------|--------------------|--------|--------|--------|--------|--------|--------|--------|--------|--------|---------|---------|------------|------------|------------|---------|---------|----------|---------|---------|---------|---------|--------|---------|--------|---------|---------|--------|---------|---------|---------|
| UILD H