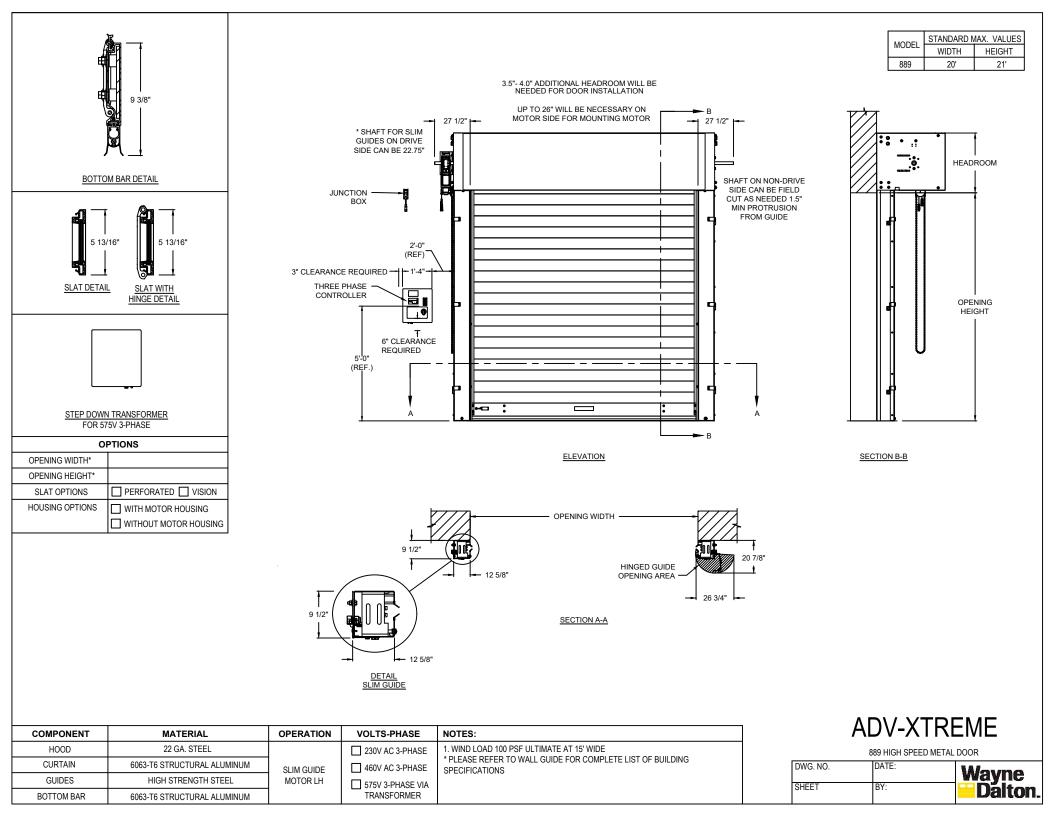

|            |             |                                      |       |                    |        |        |        |        |        |        |        |        |        |         |         | 889 WALL ( | SUIDE NO S | PLICE 8" O | .c.     |         |          |         |         |         |         |        |         |        |         |         |        |         |         |         |
|------------|-------------|--------------------------------------|-------|--------------------|--------|--------|--------|--------|--------|--------|--------|--------|--------|---------|---------|------------|------------|------------|---------|---------|----------|---------|---------|---------|---------|--------|---------|--------|---------|---------|--------|---------|---------|---------|
|