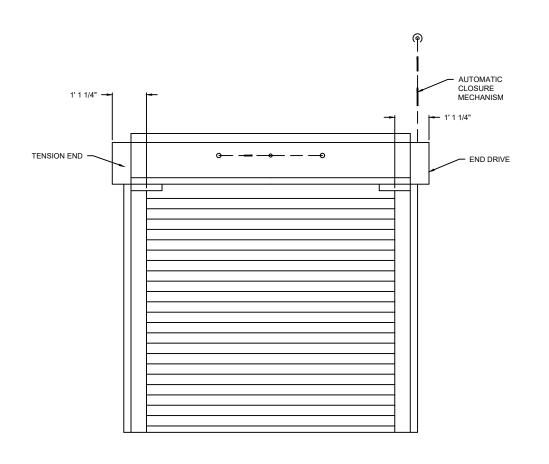

☐ CHAIN HOIST☐ CRANK☐ ELECTRIC MOTOR

MODEL

700C

STANDARD MAX. VALUES

HEIGHT

WIDTH

ELEVATION

OPENING WIDTH 1/16"