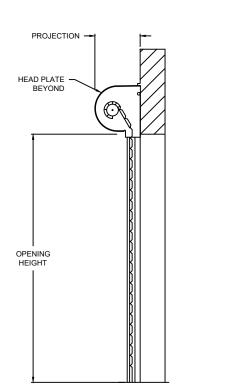

SECTION A-A

SECTION B-B

| PROJE     | PROJECTION |  |
|-----------|------------|--|
| MIN.      | MAX.       |  |
| 14" X 16" | 26" X 28"  |  |