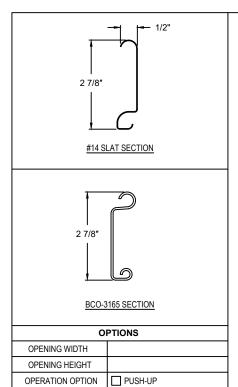

SECTION A-A

SECTION B-B

| PROJE     | PROJECTION |  |
|-----------|------------|--|
| MIN.      | MAX.       |  |
| 14" X 16" | 26" X 28"  |  |