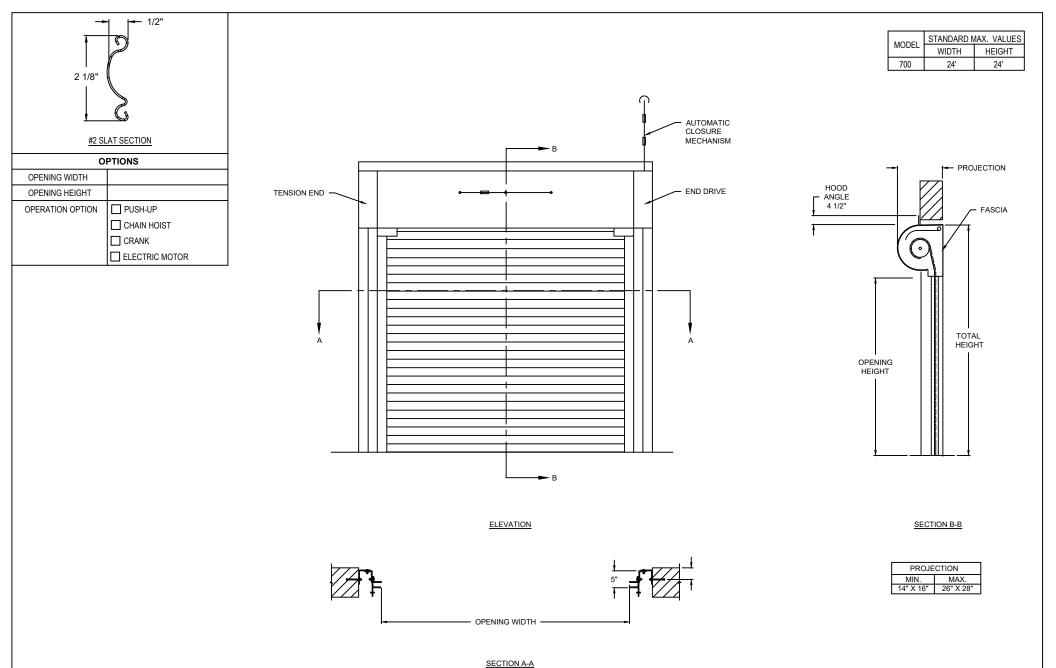

## **FIRESTAR®**

700 FIRE RATED ROLLING SERVICE DOOR - BETWEEN JAMBS

| DWG. NO. | DATE: | Wayne                  |
|----------|-------|------------------------|
| SHEET    | BY:   | <mark>— Dälton.</mark> |

| COMPONENT  | MATERIAL                             | OPERATION | NOTES:                                                                                                                        |
|------------|--------------------------------------|-----------|-------------------------------------------------------------------------------------------------------------------------------|
| CURTAIN    | PAINTED GALVANIZED / STAINLESS STEEL | MANUAL    | - WARRANTY: 2-YEAR LIMITED; 3-YEAR/20,000 CYCLES LIMITED ON OVERHEAD DOOR™ DOOR AND OPERATOR SYSTEM (WHEN PURCHASED TOGETHER) |
| GUIDES     | STEEL ANGLES                         | PUSH UP   |                                                                                                                               |
| BOTTOM BAR | STEEL DOUBLE ANGLE                   |           |                                                                                                                               |