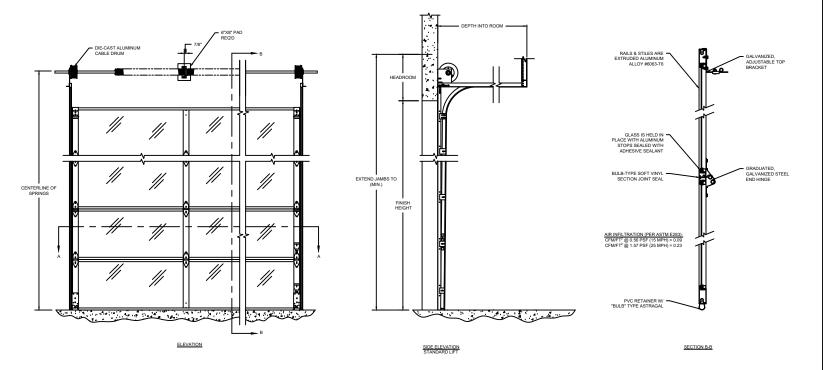

| MODEL | STANDARD MAX. VALUES |        |
|-------|----------------------|--------|
|       | WIDTH                | HEIGHT |
| 452   | 22' 2"               | 14' 1" |

| OPTIONS         |                                                                                                                                         |  |  |  |  |
|-----------------|-----------------------------------------------------------------------------------------------------------------------------------------|--|--|--|--|
| OPTIONS         |                                                                                                                                         |  |  |  |  |
| OPENING WIDTH   |                                                                                                                                         |  |  |  |  |
| OPENING HEIGHT  |                                                                                                                                         |  |  |  |  |
| DOOR TRACK SIZE | 2" 3"                                                                                                                                   |  |  |  |  |
| GLAZING OPTIONS | ☐ DSB GLASS ☐ ACRYLIC ☐ TEMPERED GLASS ☐ CLEAR POLYCARBONATE ☐ MULTI-WALL POLYCARBONATE ☐ WIRE GLASS ☐ LOW E ☐ POLYCARBONATE ☐ LAMINATE |  |  |  |  |

## ALUMINUM SECTIONAL

452 ALUMINUM FULL-VIEW DOORS

| DWG. NO. | DATE: | Wayne         |
|----------|-------|---------------|
| SHEET    | BY:   | <b>Dalton</b> |

| COMPONENT       | MATERIAL                     | OPERATION        | NOTES:                     |
|-----------------|------------------------------|------------------|----------------------------|
| MATERIAL        | ALUMINUM ALLOY 6063-T6       |                  | - WARRANTY: 1-YEAR LIMITED |
| HINGES/FIXTURES | GALVANIZED STEEL             | MANUAL PULL ROPE |                            |
| LOCK            | GALVANIZED, INTERIOR-MOUNTED |                  |                            |
| WEATHERSTRIP    | FLEXIBLE PVC                 |                  |                            |