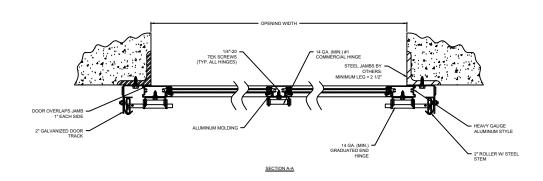

| MODEL | STANDARD MAX. VALUES |        |
|-------|----------------------|--------|
|       | WIDTH                | HEIGHT |
| 452   | 22' 2"               | 14' 1" |

| OPTIONS         |                                                                                                                                         |  |  |  |  |
|-----------------|-----------------------------------------------------------------------------------------------------------------------------------------|--|--|--|--|
| OPTIONS         |                                                                                                                                         |  |  |  |  |
| OPENING WIDTH   |                                                                                                                                         |  |  |  |  |
| OPENING HEIGHT  |                                                                                                                                         |  |  |  |  |
| DOOR TRACK SIZE | 2" 3"                                                                                                                                   |  |  |  |  |
| GLAZING OPTIONS | ☐ DSB GLASS ☐ ACRYLIC ☐ TEMPERED GLASS ☐ CLEAR POLYCARBONATE ☐ MULTI-WALL POLYCARBONATE ☐ WIRE GLASS ☐ LOW E ☐ POLYCARBONATE ☐ LAMINATE |  |  |  |  |

## ALUMINUM SECTIONAL

452 ALUMINUM FULL-VIEW DOORS

| DWG. NO. | DATE: | Wayne         |
|----------|-------|---------------|
| SHEET    | BY:   | <b>Dalton</b> |

| COMPONENT       | MATERIAL                     | OPERATION        | NOTES:                     |
|-----------------|------------------------------|------------------|----------------------------|
| MATERIAL        | ALUMINUM ALLOY 6063-T6       |                  | - WARRANTY: 1-YEAR LIMITED |
| HINGES/FIXTURES | GALVANIZED STEEL             | MANUAL PULL ROPE |                            |
| LOCK            | GALVANIZED, INTERIOR-MOUNTED |                  |                            |
| WEATHERSTRIP    | FLEXIBLE PVC                 |                  |                            |