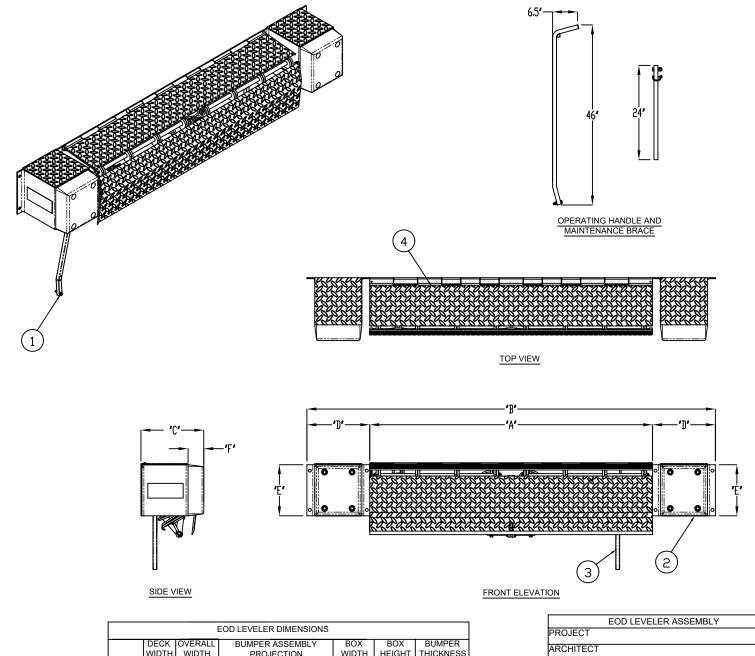

## LEGEND:

- 1. OPERATING HANDLE ASSEMBLY
- 2. HEAVY-DUTY BUMPER BLOCKS AND MOLDED BUMPERS
- 3. MAINTENANCE BRACE
- 4. SAFETY TREAD

| EOD LEVELER DIMENSIONS |               |                  |                               |         |              |               |                     |  |
|------------------------|---------------|------------------|-------------------------------|---------|--------------|---------------|---------------------|--|
|                        | DECK<br>WIDTH | OVERALL<br>WIDTH | BUMPER ASSEMBLY<br>PROJECTION |         | BOX<br>WIDTH | BOX<br>HEIGHT | BUMPER<br>THICKNESS |  |
| MODEL                  | "A"           | "B"              | "C" (INCH)                    |         | "D"          | "E"           | "F"                 |  |
|                        | (INCH)        | (INCH)           | 15" LIP                       | 17" LIP | (INCH)       | (INCH)        | (INCH)              |  |
| E66R                   | 66            | 98               | 16                            | 17      | 16           | 13            | 4                   |  |
| E72R                   | 72            | 104              | 16                            | 17      | 16           | 13            | 4                   |  |