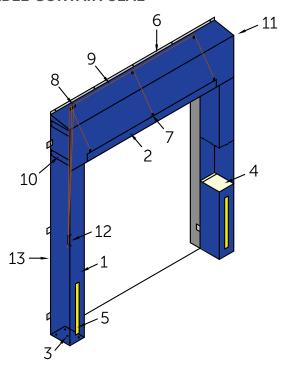

#### ADJUSTABLE CURTAIN SEAL

- 1. Vertical column
- 2. Adjustable curtain
- 3. Air vents
- Polyurethane foam core
- Guide stripe
- Curtain retaining bar
- 7. "D" rings

- 8. Pulleys
- 9. Rope
- 10. Curtain restraining straps
- 11. Steel tube
- 12. Rope cleat
- 13. Galvanized steel mounting brackets