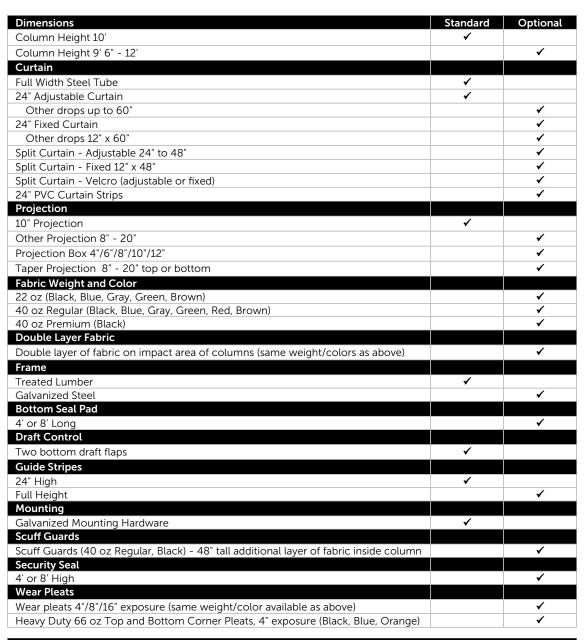

#### ADJUSTABLE CURTAIN HEIGHTS

- Available with up to a 60" drop
- · Full width steel tube that prevents curtain sagging
- With a rope and pulley assembly, the curtain adjusts to different trailer heights to help aid thermal
  efficiency. The curtain can be ordered with overlapping low temperature PVC strips for cold
  applications

#### HIGH QUALITY CONSTRUCTION

- The fabric is double stitched with high strength polyester thread that has been UV treated for long term durability
- The columns have premium grade foam with full compression and recovery properties in temperatures as lows as -40°F
- The fire resistant foam is continuously bonded to the backing with a non-flammable adhesive with elastic properties for long life
- Plated vent openings drain moisture and promote air circulation for compression in the vertical columns

#### **FABRIC ADVANTAGES**

 Made of fire resistant fabric and available in multiple weights including a premium 40 oz fabric that has 6 times more abrasion resistance. All fabrics are treated with UV protection to help prevent fading

#### ADDITIONAL TRAILER IMPACT AND ABRASION PROTECTION

 Optional column wear pleats provide additional tearing and abrasion protection. Heavy duty 66 oz. wear pleats on the top and bottom corners also available

#### 4 SIDED WEATHER PROTECTION

A bottom seal pad can provide added heating and cooling savings by creating a 4 sided seal all
around the opening (top pad, bottom pad, two side pads)