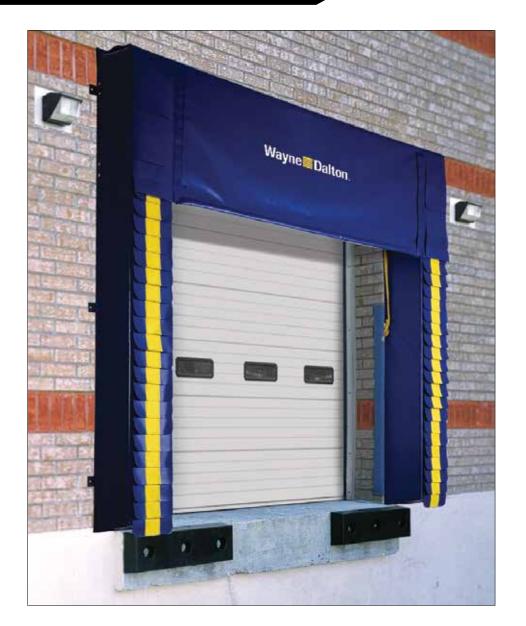

# ADJUSTABLE CURTAIN SEAL ACCOMMODATES MULTIPLE TRAILER HEIGHTS

Our seal with an adjustable top curtain is designed to accommodate varying trailer heights while providing superior weather protection. Save on heating/cooling costs with this innovative solution that closes gaps and helps protect against harsh weather.

#### ADJUSTABLE CURTAIN HEIGHTS

- Available with up to a 60" drop
- · Full width steel tube that prevents curtain sagging
- With a rope and pulley assembly, the curtain adjusts to different trailer heights to help aid thermal
  efficiency. The curtain can be ordered with overlapping low temperature PVC strips for cold
  applications

#### 4 SIDED WEATHER PROTECTION

A bottom seal pad can provide added heating and cooling savings by creating a 4 sided seal all
around the opening (top pad, bottom pad, two side pads)